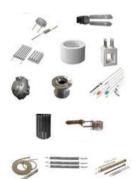

## **Custom and standard** spare parts

- · Heating elements with thermal insulation
- · Resistors (metallic, ceramic, graphite, induction...)
- · All types of materials
- Pyrometry
- · High-temperature cables and connectors
- · Various parts for installations with vacuum, gas, or fluid systems