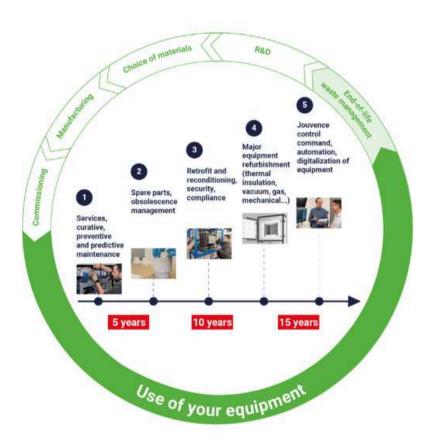

# Maintenance & Service Contracts

We provide **preventive**, **predictive**, **and corrective maintenance**. Our maintenance programme significantly reduces equipment breakdowns caused by intensive usage.

# Digitalisation of Control Systems

We offer a modular AET HMI which provides optimal and secure control of your equipment. Our solution enables the display, control, and recording of thermal cycles, as well as **full process** management.

# Retrofit & Refurbishment

Our expert technicians can support you in modernising your installations, including thermal, mechanical, vacuum and gas systems, as well as HMI supervision and control systems.

### Maintenance & service contracts

- · Preventive, predictive and corrective maintenance of your equipment
- interventions (analysis, Various assessment, consulting...)
- Development improvement of strategies
- Equipment relocation and transfer
- · Spare parts (design, supply, and onsite installation)
- Obsolescence management

#### **Retrofit & Refurbishment**

- · Control system retrofit
- Supervision-HMI
- · Data collection, processing and securina
- Revamping and upgrading: thermal, vacuum, gas, electrical
- · Safety and regulatory compliance
- · Management of CMR-classified materials
- Use of OPEX budgets for greater flexibility

## **Control system** digitalisation

- Display and recording of thermal cvcles
- · Operation and management of the entire process
- · Data collection and processing for predictive maintenance
- · Intuitive and modular interface