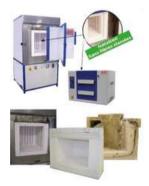

# Retrofit & Refurbishment

Our expert technicians can support you in modernising your installations, including thermal, mechanical, vacuum and gas systems, as well as HMI supervision and control systems.

#### **Retrofit & Refurbishment**

- · Control system retrofit
- Supervision-HMI
- · Data collection, processing and securina
- Revamping and upgrading: thermal, vacuum, gas, electrical
- · Safety and regulatory compliance
- · Management of CMR-classified materials
- Use of OPEX budgets for greater flexibility

## **Decarbonisation &** energy savings

- · Insulation, heating elements and regulation
- · Closed-loop management of water-cooled equipment
- · Energy recovery
- · Upgrade and extend the lifespan of your equipment through targeted refurbishment work