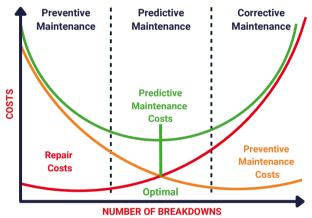

# Maintenance & Service Contracts

We provide **preventive**, **predictive**, **and corrective maintenance**. Our maintenance programme significantly reduces equipment breakdowns caused by intensive usage.

### Maintenance & service contracts

- · Preventive, predictive and corrective maintenance of your equipment
- interventions (analysis, Various assessment, consulting...)
- Development improvement of strategies
- Equipment relocation and transfer
- · Spare parts (design, supply, and onsite installation)
- Obsolescence management